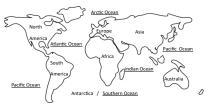

## <u>INSTRUCTION</u>: Name the oceans and continents of the world and answer the questions below.

| PACIFIC                               |                                                                         | AFRICA    | ATLANTIC      | <u>OCEANS</u> | <u>CONTINENTS</u> |  |
|---------------------------------------|-------------------------------------------------------------------------|-----------|---------------|---------------|-------------------|--|
| ANTARCTICA                            |                                                                         | AUSTRALIA | ASIA          |               |                   |  |
| EUROPE                                |                                                                         | INDIAN    | NORTH AMERICA |               |                   |  |
| SOUTH A                               | AMERICA                                                                 | ARCTIC    | SOUTHERN      |               |                   |  |
|                                       |                                                                         |           |               |               |                   |  |
| 1.                                    | 1. Which continent on the map involves the darkest shade?               |           |               |               |                   |  |
| 2.                                    | 2. Which is the southern most continent in the world?                   |           |               |               |                   |  |
| 3.                                    | With 7 letters in the name, what is the largest ocean in the world?     |           |               |               |                   |  |
| 4.                                    | Which ocean, home to polar bears, is furthest north?                    |           |               |               |                   |  |
| 5.                                    | What ocean lies between Europe and North America?                       |           |               |               |                   |  |
| 6.                                    | Which ocean lies immediately west of Australia?                         |           |               |               |                   |  |
| 7.                                    | Name the ocean which surrounds Antarctica.                              |           |               |               |                   |  |
| 8.                                    | With 4 letters in the name, what is the largest continent in the world? |           |               |               |                   |  |
| 9.                                    | Name the continent that begins and ends in the letter 'E'.              |           |               |               |                   |  |
| 10.                                   | How many continents begin and end in the letter 'A'?                    |           |               |               |                   |  |
| 2 2 2 2 2 2 2 2 2 2 2 2 2 2 2 2 2 2 2 |                                                                         |           |               |               |                   |  |