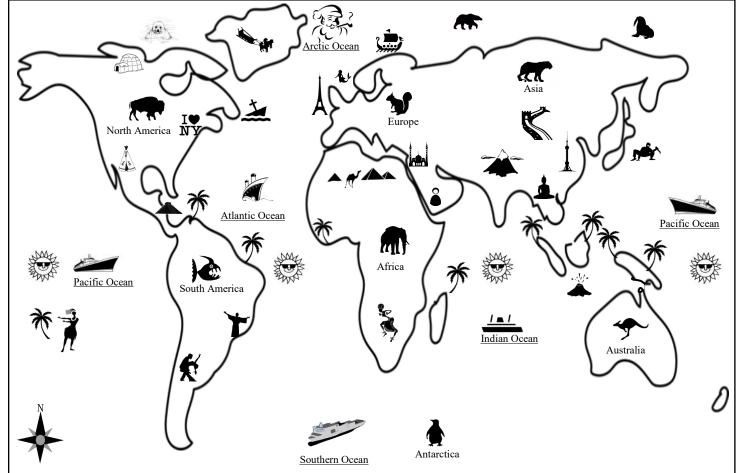

## Maps & General Knowledge THE WORLD

| 1.  | What continent is represented by the kangaroo? A                    |
|-----|---------------------------------------------------------------------|
| 2.  | Which ocean is furthest north? AOcean                               |
| 3.  | What ocean lies between Africa and South America? AOcean            |
| 4.  | Which largest continent includes the Great Wall of China? A         |
| 5.  | What ocean is nearest the continent of Antarctica? SOcean           |
| 6.  | Is the Indian Ocean east or west of Africa?                         |
| 7.  | Which continent is represented by the American buffalo?             |
| 8.  | How many oceans are in the world?                                   |
| 9.  | The Himalayan Mountains are shown in which continent of 4 letters?  |
| 10. | What ocean lies between Europe and North America?                   |
| 11. | What continent is represented by the piranha (fish)?                |
| 12. | In which continent is Buddhism and Buddha apparent?                 |
| 13. | In which continent might you ride a camel at the Egyptian Pyramids? |
| 14. | In which continent is the Eiffel Tower?                             |
| 15. | What symbols on the map represent the Equator?                      |
|     |                                                                     |