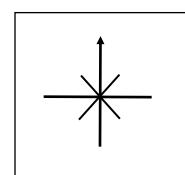

## **DISTANCE & DIRECTION**

## Australia Map - Cities

- Label the 4 point compass provided. 1.
- 2. What cardinal direction (N,S,E or W) is opposite south?
- In which cardinal direction is Sydney from Perth? 3.
- Is the distance from Hobart to Melbourne 100 km or 500 km? km 4.
- 5. Is Sydney 800 km or 8000 km from Brisbane? km
- What distance is Alice Springs from Darwin? \_\_\_\_\_km 6.
- What distance is Alice Springs from the Great Australian Bight? \_\_\_\_\_ km 7.
- 8. Approximately, how far is Melbourne from Sydney and Adelaide? km
- In what direction are both Broome and Carnarvon from Darwin? 9.
- In what direction is Adelaide from Perth? 10.
- 11. What is the distance between Brisbane and Cairns? km
- 12. What is the distance from Melbourne to Hobart? km
- What is the distance from Cairns to Alice Springs? km 13.
- 14. In what direction is Cape York from Melbourne?
- 15. Label the 8 point compass provided.