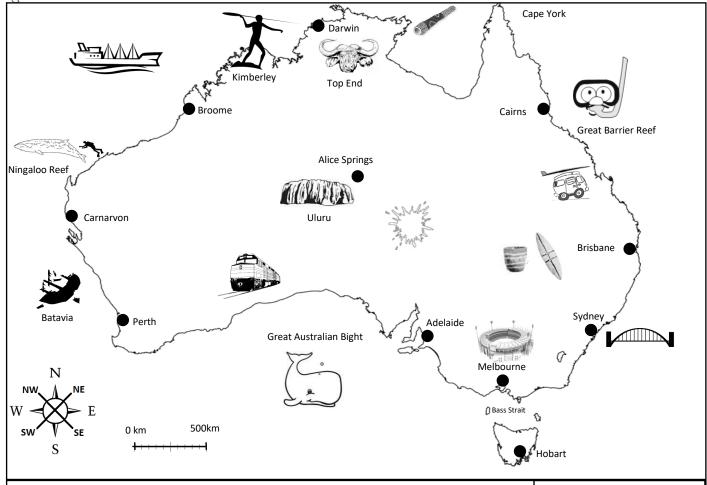

## Australia Map - Cities

- Label the 4 point compass provided. 1.
- 2. What cardinal direction (N,S,E or W) is opposite south?
- In which cardinal direction is Sydney from Perth? 3.
- Is the distance from Hobart to Melbourne 100 km or 500 km? km 4.
- 5. Is Sydney 800 km or 8000 km from Brisbane? km
- What distance is Alice Springs from Darwin? \_\_\_\_\_km 6.
- What distance is Alice Springs from the Great Australian Bight? \_\_\_\_\_ km 7.
- 8. Approximately, how far is Melbourne from Sydney and Adelaide? km
- In what direction are both Broome and Carnarvon from Darwin? 9.
- In what direction is Adelaide from Perth? 10.
- 11. What is the distance between Brisbane and Cairns? km
- 12. What is the distance from Melbourne to Hobart? km
- What is the distance from Cairns to Alice Springs? km 13.
- 14. In what direction is Cape York from Melbourne?
- 15. Label the 8 point compass provided.