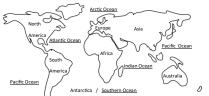

## Australia Map - Cities

- Label the 4 point compass provided. 1.
- 2. What cardinal direction (N,S,E or W) is opposite south?
- In which cardinal direction is Sydney from Perth? 3.
- Is the distance from Hobart to Melbourne 100 km or 500 km? km 4.
- 5. Is Sydney 800 km or 8000 km from Brisbane? km
- What distance is Alice Springs from Darwin? \_\_\_\_\_km 6.
- What distance is Alice Springs from the Great Australian Bight? \_\_\_\_\_ km 7.
- 8. Approximately, how far is Melbourne from Sydney and Adelaide? km
- In what direction are both Broome and Carnarvon from Darwin? 9.
- In what direction is Adelaide from Perth? 10.
- 11. What is the distance between Brisbane and Cairns? km
- 12. What is the distance from Melbourne to Hobart? km
- What is the distance from Cairns to Alice Springs? km 13.
- 14. In what direction is Cape York from Melbourne?
- 15. Label the 8 point compass provided.